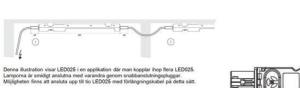

Snäppläskontakterna garanterar en stabil elektrisk anslutning även om applikationen utsätts för kraftig vibration.

Kopplingsexemplet visar en applikation med 230 V AC med följande kablar: 1. anslutning kabel med honkontakt, art. 244356; 2. förlängningskabel 2 kontakter, art. 244358.

Lösa kontakter (hona och hane) finns tillgängliga för montage av egen kabel i icke standardlängd.

13,8