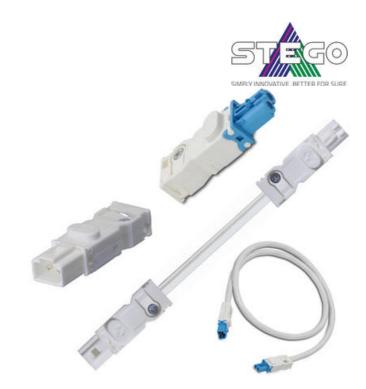

## **ENCLOSURE LIGHTING ACCESSORIES**

LED 021/22, LED 025

264057

AC Power input, female plug for LED 021/022 & 025

- Pre-wired cables
- Male and Female connectors
- Daisy chain extension cables

## PRODUCT DESCRIPTION

Stego offer a wide range of open ended pre-assembled cables for AC and DC lamps, together with 1m long daisy chain cables, which have the connectors already fitted on both ends.

To utilise your own cabling they also offer the individual male and female connectors to give you maximum flexibility.

Lösa kontakter (hona och hane) finns tillgängliga för montage av egen kabel i icke standardlängd.

13,8